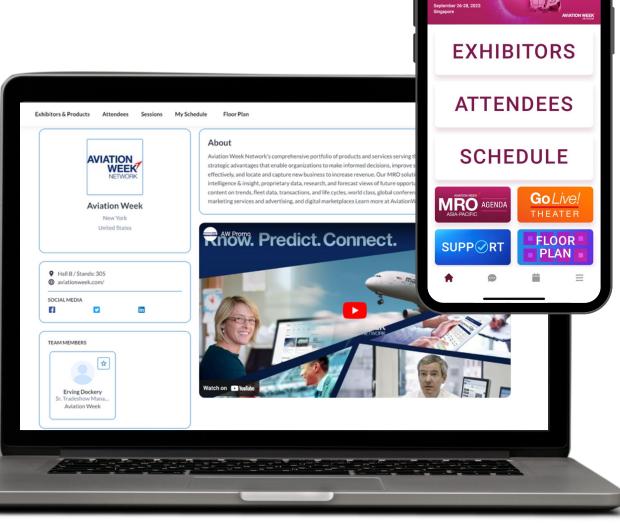

### Setting up your Company profile

As an admin, you can edit and add content to your company profile. Make sure to take the time to create an engaging, informative and appealing profile.

Admins can toggle between managing the company profile and its associated functions and managing their personal profile.

To switch from your personal profile to your company profile, click "Profile" in the top right corner and click on your Company Name.

If you don't see your company name in the dropdown, this means you are not yet associated with a company profile – email <u>events@aviationweek.com</u> for assistance.

### **Switching Profiles**

Follow these intrsuctions to switch between your personal and company profiles.

You need to on your company profile to perform key actions such as:

- Adding Products
- Uploading a company logo
- Adding Team Members