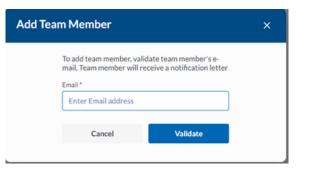

Next enter the Team Member's email address as shown on Screen 2. *Each Team Member must have a unique email address and be registered for the event.* 

The system will scan the database and find the team member. Click "Add to form". You can add additional details about that Team Member and choose a role for them. Please refer to page 2 for the distinctions between the Member role and the Admin role.

### SCREEN 2: