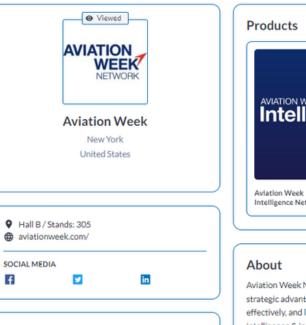

### Setting up your Company profile

As an admin, you can edit and add content to your company profile. Make sure to take the time to create an engaging, informative and appealing profile.

Admins can toggle between managing the company profile and its associated functions and managing their personal profile.

To switch from your personal profile to your company profile, click "Profile" in the top right corner and click on your Company Name.

If you don't see your company name in the dropdown, this means you are not yet associated with a company profile – email <u>events@aviationweek.com</u> for assistance.

Aviation Week Network's comprehensive portfolio of products and services serving the global MRO industry provides strategic advantages that enable organizations to make informed decisions, improve strategic planning, operate more effectively, and locate and capture new business to increase revenue. Our MRO solutions include: market leading intelligence & insight, proprietary data, research, and forecast views of future opportunity and risk, forward-looking content on trends, fleet data, transactions, and life cycles, world class, global conferences and exhibitions, results-driven marketing services and advertising, and digital marketplaces Learn more at AviationWeek.com/productsservices

### **Switching Profiles**

Follow these intrsuctions to switch between your personal and company profiles.

You need to on your company profile to perform key actions such as:

- Adding Products
- Uploading a company logo
- Adding Team Members