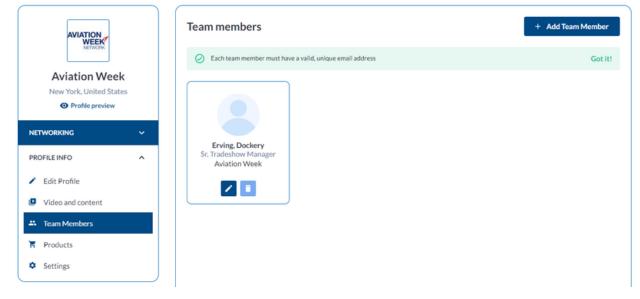

### Adding Team Members

**To Add a Team Member,** ensure you are first on your Company Profile (click into profile in the top right and select your Company Name).

On the left-hand side under the "Profile Info" tab, you will find the Team Members option as shown on Screen 1.

#### SCREEN 1: