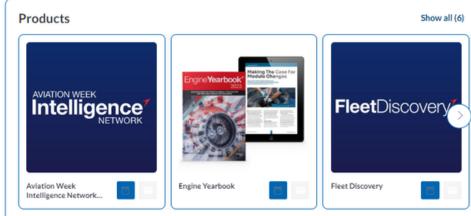

### Adding Products

#### Each product can have:

- · A unique name
- Unique product categories
- Unique product description
- Multiple product images
- One product video
- Associated documents
- A team member attached if you have a team member who specializes in this product

Each product can be toggled to Active status, meaning it is visible to others, or Inactive status, meaning it is visible only to you. Each product's status can be changed at any time.

| AVIATION                                 | < Back                                             | SER EN 👻                                                                                            |
|------------------------------------------|----------------------------------------------------|-----------------------------------------------------------------------------------------------------|
| Aviation Week<br>New York, United States | Add new product<br>Main picture                    | Product is active Mark as sponsored Product Name *  Enter Product Name                              |
| NETWORKING ~                             |                                                    | Product Categories* + Add category                                                                  |
| PROFILE INFO                             |                                                    | Product Description                                                                                 |
| <ul> <li>Edit Profile</li> </ul>         | DROP YOUR IMAGE HERE OR CHOOSE FILE<br>up to 5 MB  | Normal text $\checkmark$   <b>B</b> $I$ $\underline{U}$   $\equiv$ $\equiv$   $\equiv$ $\checkmark$ |
| Video and content                        |                                                    | Please write some description                                                                       |
| 🐣 Team Members                           |                                                    |                                                                                                     |
| Products                                 |                                                    |                                                                                                     |
| Settings                                 | Supported formats: .pngjpgjpeg<br>Aspect Ratio 1:1 |                                                                                                     |
| $\frown$                                 |                                                    | Assign to Team Member                                                                               |
| PROFILE<br>COMPLETENESS                  |                                                    | Select team member                                                                                  |
| 85%                                      |                                                    | Product Video ③                                                                                     |
|                                          |                                                    | Embedded Code      Upload Video                                                                     |