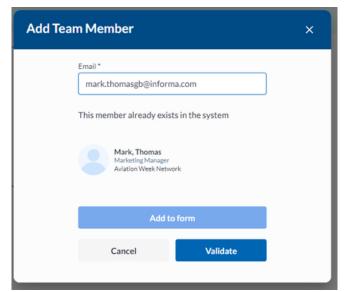

Next enter the Team Member's email address as shown on Screen 2. *Each Team Member must have a unique email address and be registered for the event.* 

The system will scan the database and find the team member. Click "Add to form". You can add additional details about that Team Member and choose a role for them. Please refer to page 2 for the distinctions between the Member role and the Admin role.

Once you click Add Team Member on Screen 3, that person will receive an email with an activation link and will be able to log into the platform to complete their profile.

#### **SCREEN 3:**