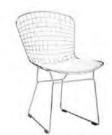

# Stools

Bar Stool

C9Q1 | 400W x 450D x 740H

C9R | 440W x 400D x 770H

C9R1 | 440W x 400D x 770H

C95 | 465W x 510D x 1110H

C9S1 | 465W x 510D x 1110H

C105 | 440L x 400W x 520 / 770H