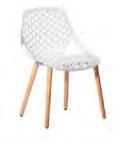

C1E3 | 650L x 600W x 495H

C1X1 | 545L x 520W x 450H

C2A | 545L x 520W x 450H

C1W | 580L x 580W x 460H

C1C | 400L x 430W x 460H

C1E1 | 560L x 580W x 460H