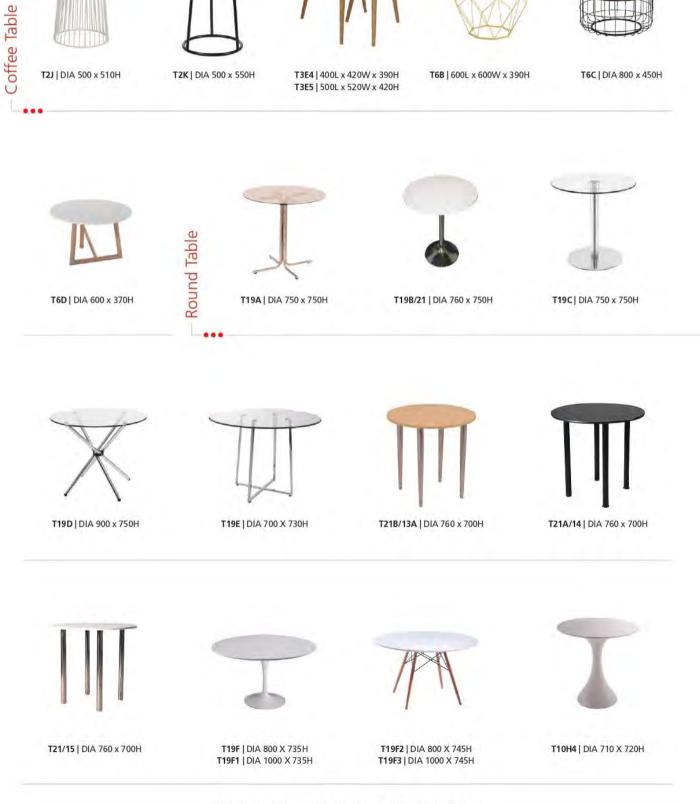

# **Tables**

T10M | 650L x 650W x 1060H

T2 | DIA 520 x 440H

T2A | 500L x 500W x 350H

T3A | 500L x 500W x 420H

T3A2 | 550L x 550W x 450H

T3C | 500L x 500W x 420H

T3D | 1140L x 640W x 370H

T3E | DIA 400 X 450H T3E1 | DIA 500 X 520H T3E2 | DIA 600 X 580H

T3B | 1000L x 500W x 420H

T3B2 | 900L x 550W x 450H

Stocks are subjected to availability. Dimensions are approximately in millimetres.

T3E5

# Tables

# Tables / Miscellaneous

| Tables  |                           |       |  |
|---------|---------------------------|-------|--|
| Code    | Description               | USD\$ |  |
| T6B     | Coffee Table              | 50.00 |  |
| T6C     | Coffee Table              | 40.00 |  |
| T6D     | Coffee Table              | 45.00 |  |
| T7      | Information Table         | 50.00 |  |
| T7A     | Information Table         | 55.00 |  |
| T10C    | Cocktail Table (Brown)    | 50.00 |  |
| T10D    | Cocktail Table (Black)    | 55.00 |  |
| T10D1   | Cocktail Table            | 50.00 |  |
| T10F    | Cocktail Table (White)    | 50.00 |  |
| T10H    | Cocktail Table            | 55.00 |  |
| T10H4   | Round Table               | 50.00 |  |
| T10J    | Cocktail Table<br>(Glass) | 55.00 |  |
| T10K    | Cocktail Table<br>(White) | 55.00 |  |
| T10K1   | Cocktail Table<br>(White) | 50.00 |  |
| T10M    | Cocktail Table            | 50.00 |  |
| T12/15  | Conference Table          | 70.00 |  |
| T19A    | Round Table (Glass)       | 40.00 |  |
| T19B/21 | Round Table               | 35.00 |  |
| T19C    | Round Table (Glass)       | 50.00 |  |
| T19D    | Round Table (Glass)       | 50.00 |  |
| T19E    | Round Table               | 50.00 |  |

| Code     | Description      | USD\$ |
|----------|------------------|-------|
|          |                  |       |
| T19F     | Round Table      | 50.00 |
| T19F1    | Round Table      | 55.00 |
| T19F2    | Round Table      | 50.00 |
| T19F3    | Round Table      | 55.00 |
| T21/15   | Round Table      | 40.00 |
| T21B/13A | Round Table      | 40.00 |
| T21A/14  | Round Table      | 50.00 |
| T21B/14  | Round Table      | 50.00 |
| T21C/15  | Conference Table | 40.00 |
| T26/15   | Square Table     | 40.00 |
| T26B/13A | Square Table     | 40.00 |
| T26D     | Square Table     | 50.00 |
| T26E     | Square Table     | 40.00 |
| T28D/13A | Conference Table | 65.00 |
| T28E/15  | Conference Table | 65.00 |
| T28G/15  | Conference Table | 75.00 |
| T29K     | Conference Table | 70.00 |
| T29K1    | Conference Table | 80.00 |
| T29K2    | Conference Table | 80.00 |
| T29K3    | Conference Table | 80.00 |
| T29K4    | Conference Table | 80.00 |