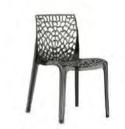

# Chairs

...

C7K | 490L x 560W x 560H

C7H | 450L x 450W x 450H

C7J | 545L x 520W x 460H

C7P | 400L x 420W x 450H

C7Z | 400L x 470W x 450H

C16N1 | 680L x 680W x 450H