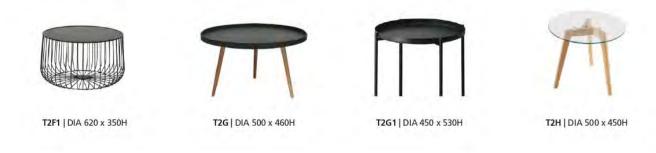

| Code | Description              | USD\$ | Code    |
|------|--------------------------|-------|---------|
| T2   | Coffee Table             | 50.00 | T6B     |
| T2A  | Coffee Table             | 40.00 | T6C     |
| T2F1 | Coffee Table             | 55.00 | T6D     |
| T2G  | Coffee Table             | 55.00 | T7      |
| T2G1 | Coffee Table             | 40.00 | T7A     |
| T2H  | Coffee Table             | 50.00 | T10C    |
| T2J  | Coffee Table             | 40.00 | T10D    |
| T2K  | Coffee Table             | 40.00 | T10D1   |
| Т3   | Coffee Table (Black)     | 30.00 | T10F    |
| ТЗА  | Coffee Table<br>(Wooden) | 30.00 | T10H    |
| T3A2 | Coffee Table (White)     | 30.00 | T10H4   |
| Т3В  | Coffee Table             | 30.00 | T10J    |
| T3B2 | Coffee Table             | 30.00 | T10K    |
| T3C  | Coffee Table<br>(Wooden) | 30.00 | T10K1   |
| T3D  | Coffee Table             | 35.00 | T10M    |
| T3E  | Coffee Table             | 35.00 | T12/15  |
| T3E1 | Coffee Table             | 40.00 | T19A    |
| T3E2 | Coffee Table             | 45.00 | T19B/21 |
| T3E4 | Coffee Table             | 50.00 | T19C    |
| T3E5 | Coffee Table             | 55.00 | T19D    |
|      |                          |       | T19E    |

# **Tables**

T10M | 650L x 650W x 1060H

T2 | DIA 520 x 440H

T2A | 500L x 500W x 350H

T3A | 500L x 500W x 420H

T3A2 | 550L x 550W x 450H

T3C | 500L x 500W x 420H

T3D | 1140L x 640W x 370H

T3E | DIA 400 X 450H T3E1 | DIA 500 X 520H T3E2 | DIA 600 X 580H

T3B | 1000L x 500W x 420H

T3B2 | 900L x 550W x 450H

Stocks are subjected to availability. Dimensions are approximately in millimetres.

T3E5