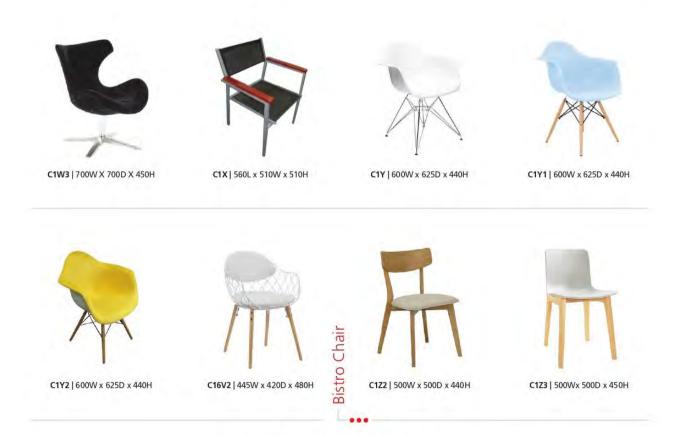

### FURNITURE PRICE LIST

|      | Chairs                    |       |         |                    |       |        |                           |        |
|------|---------------------------|-------|---------|--------------------|-------|--------|---------------------------|--------|
| Code | Description               | USD\$ | Code    | Description        | USD\$ | Code   | Description               | USD\$  |
| C1C  | Arm Chair (Black)         | 40.00 | C8U     | Low Stool (Black)  | 25.00 | C16P   | Bistro Chair              | 35.00  |
| C1D  | Arm Chair (Silver)        | 40.00 | C8X     | Low Stool          | 52.00 | C16Q1  | Bistro Chair              | 45.00  |
| C1E1 | Arm Chair (Black)         | 52.00 | C8X1    | Low Stool          | 52.00 | C16Q2  | Bistro Chair              | 50.00  |
| C1E2 | Arm Chair (White)         | 55.00 | C8X2    | Low Stool          | 52.00 | C16R   | Bistro Chair              | 35.00  |
| C1E3 | Arm Chair (Brown)         | 55.00 | C9B     | Bar Stool (Chrome) | 55.00 | C16S   | Bistro Chair              | 40.00  |
| C1W  | Arm Chair                 | 55.00 | C9B1    | Bar Stool          | 45.00 | C16T1  | Bistro Chair (Brown)      | 35.00  |
| C1W3 | Bistro Chair (Black)      | 70.00 | C9B2    | Bar Stool          | 45.00 | C16V2  | Arm Chair (White)         | 50.00  |
| C1X  | Arm Chair                 | 50.00 | C9B3    | Bar Stool          | 40.00 | C16W   | Bistro Chair              | 40.00  |
| C1X1 | Arm Chair (Black)         | 50.00 | C9B4    | Bar Stool          | 50.00 | C16X   | Bistro Chair              | 40.00  |
| C1Y  | Arm Chair (White)         | 65.00 | C9B5    | Bar Stool          | 40.00 | C16X1  | Bistro Chair              | 40.00  |
| C1Y1 | Arm Chair (Blue)          | 65.00 | C9C     | Bar Stool          | 35.00 | C16Z   | Bistro Chair              | 35.00  |
| C1Y2 | Arm Chair (Yellow)        | 65.00 | C9J     | Bar Stool          | 40.00 | C22    | Folding Chair<br>(Black)  | 10.00  |
| C1Z2 | Bistro Chair              | 45.00 | C9M     | Bar Stool          | 50.00 | C23    | Folding Chair<br>(White)  | 10.00  |
| C1Z3 | Bistro Chair (White)      | 65.00 | C9P     | Bar Stool          | 50.00 | C29K   | Conference Chair          | 40.00  |
| C2A  | Arm Chair                 | 50.00 | C9Q1    | Bar Stool (Wooden) | 40.00 | C29L   | Conference Chair          | 55.00  |
| C6   | Banguet Chair             | 30.00 | C9R     | Bar Stool (White)  | 45.00 | C29L1  | Conference Chair          | 65.00  |
| C7H  | Banquet Chair<br>(Silver) | 30.00 | C9R1    | Bar Stool (Black)  | 45.00 | C30D1  | Typist Chair              | 45.00  |
| C7J  | Banquet Chair<br>(White)  | 50.00 | C9S     | Bar Stool (White)  | 45.00 | C30D2  | Typist Chair              | 50.00  |
| C7K  | Banquet Chair<br>(White)  | 55.00 | C9S1    | Bar Stool (Yellow) | 45.00 | C39AB  | Leather Sofa (White)      | 55.00  |
| C7P  | Banquet Chair             | 35.00 | C10S    | Bar Stool (White)  | 50.00 | C39AD3 | Fabric Sofa               | 110.00 |
| C7P1 | Banguet Chair             | 55.00 | C10T    | Bar Stool (Black)  | 55.00 | C39AP3 | Leather Sofa              | 145.00 |
| C7P2 | Banquet Chair             | 55.00 | C10V    | Bar Stool (White)  | 45.00 | C39AQ  | Leather Sofa (Black)      | 65.00  |
| C7P3 | Banguet Chair             | 55.00 | C10V1   | Bar Stool (Black)  | 55.00 | C39AQ2 | Leather Sofa (Black)      | 120.00 |
| C7U  | Bistro Chair              | 45.00 | C10W    | Bar Stool (Green)  | 55.00 | C39F   | Fabric Sofa (Red)         | 52.00  |
| C7U1 | Bistro Chair              | 45.00 | C10X    | Bar Stool (White)  | 50.00 | C39N   | Fabric Sofa<br>(NavyBlue) | 52.00  |
| C7U2 | Black                     | 45.00 | C10Y    | Bar Stool (Red)    | 50.00 | C39R1  | Leather Sofa              | 65.00  |
| C7Z  | Bistro Chair              | 45.00 | C10Z1   | Bar Stool          | 50.00 | C39R2  | Leather Sofa              | 120.00 |
| C7Z1 | Bistro Chair (White)      | 45.00 | C10Z4   | Bar Stool (White)  | 40.00 | C39R3  | Leather Sofa              | 180.00 |
| C7Z2 | Blue                      | 50.00 | C12     | Bistro Chair       | 50.00 | C39S   | Fabric Sofa (White)       | 52.00  |
| C7Z3 | Yellow                    | 50.00 | C12A    | Bistro Chair       | 50.00 | C39T   | Fabric Sofa (Red)         | 52.00  |
| C7Z4 | Black                     | 50.00 | C12A1   | Bistro Chair       | 40.00 | C39U   | Fabric Sofa (Black)       | 52.00  |
| C8D  | Low Stool (White)         | 40.00 | C12B    | Bistro Chair       | 45.00 | C39W1  | Leather Sofa              | 55.00  |
| C8F  | Low Stool (White)         | 40.00 | C12C    | Bistro Chair       | 40.00 | C39W2  | Leather Sofa              | 110.00 |
| C8G  | Low Stool (Green)         | 40.00 | C16C1   | Bistro Chair       | 40.00 | C39Y   | Fabric Sofa (White)       | 75.00  |
| C8G1 | Low Stool (Yellow)        | 40.00 | C16M6   | Bistro Chair       | 55.00 | C39Z   | Black                     | 40.00  |
| C8I  | Low Stool (Blue)          | 40.00 | C16N    | Bistro Chair       | 40.00 |        |                           | . 5.00 |
| C8K  | Long Stool (White)        | 70.00 | C16N1   | Bistro Chair       | 40.00 |        |                           |        |
| C8K1 | Long Stool (Black)        | 70.00 | C16N2   | Bistro Chair       | 40.00 | L      |                           | 1      |
| C8K2 | Long Stool (Red)          | 70.00 | C TOTAL |                    | 10.00 |        |                           |        |

C1E3 | 650L x 600W x 495H

C1X1 | 545L x 520W x 450H

C2A | 545L x 520W x 450H

C1W | 580L x 580W x 460H

C1C | 400L x 430W x 460H

C1E1 | 560L x 580W x 460H

# Chairs

Arm Chair

L ...

# Chairs

...

C7K | 490L x 560W x 560H

C7H | 450L x 450W x 450H

C7J | 545L x 520W x 460H

C7P | 400L x 420W x 450H

C7Z | 400L x 470W x 450H

C16N1 | 680L x 680W x 450H