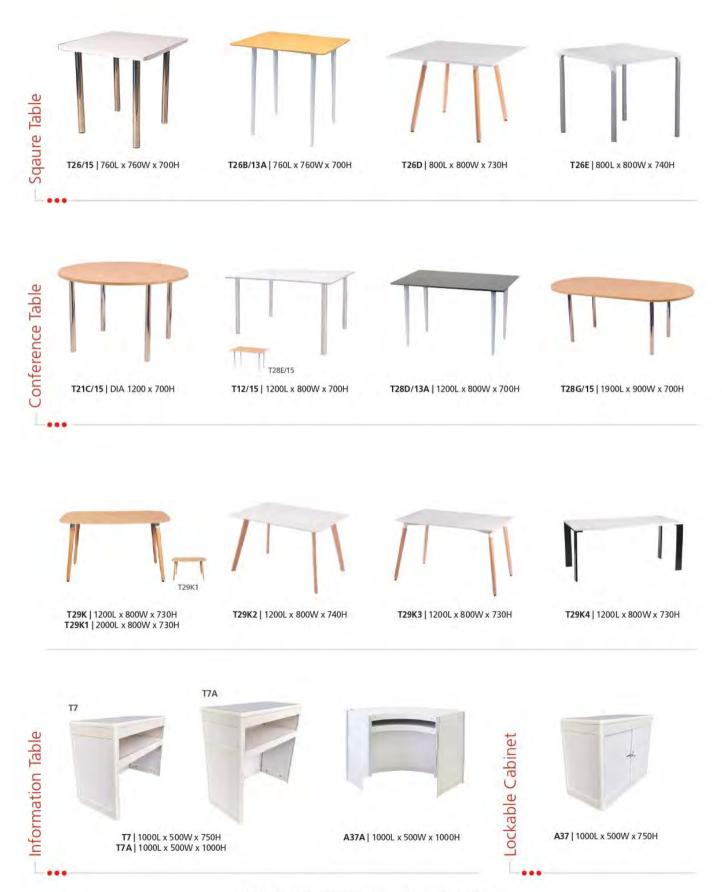

# Tables

# Tables / Miscellaneous

| Tables  |                           |       |  |
|---------|---------------------------|-------|--|
| Code    | Description               | USD\$ |  |
| T6B     | Coffee Table              | 50.00 |  |
| T6C     | Coffee Table              | 40.00 |  |
| T6D     | Coffee Table              | 45.00 |  |
| T7      | Information Table         | 50.00 |  |
| T7A     | Information Table         | 55.00 |  |
| T10C    | Cocktail Table (Brown)    | 50.00 |  |
| T10D    | Cocktail Table (Black)    | 55.00 |  |
| T10D1   | Cocktail Table            | 50.00 |  |
| T10F    | Cocktail Table (White)    | 50.00 |  |
| T10H    | Cocktail Table            | 55.00 |  |
| T10H4   | Round Table               | 50.00 |  |
| T10J    | Cocktail Table<br>(Glass) | 55.00 |  |
| T10K    | Cocktail Table<br>(White) | 55.00 |  |
| T10K1   | Cocktail Table<br>(White) | 50.00 |  |
| T10M    | Cocktail Table            | 50.00 |  |
| T12/15  | Conference Table          | 70.00 |  |
| T19A    | Round Table (Glass)       | 40.00 |  |
| T19B/21 | Round Table               | 35.00 |  |
| T19C    | Round Table (Glass)       | 50.00 |  |
| T19D    | Round Table (Glass)       | 50.00 |  |
| T19E    | Round Table               | 50.00 |  |

| Code     | Description      | USD\$ |
|----------|------------------|-------|
|          |                  |       |
| T19F     | Round Table      | 50.00 |
| T19F1    | Round Table      | 55.00 |
| T19F2    | Round Table      | 50.00 |
| T19F3    | Round Table      | 55.00 |
| T21/15   | Round Table      | 40.00 |
| T21B/13A | Round Table      | 40.00 |
| T21A/14  | Round Table      | 50.00 |
| T21B/14  | Round Table      | 50.00 |
| T21C/15  | Conference Table | 40.00 |
| T26/15   | Square Table     | 40.00 |
| T26B/13A | Square Table     | 40.00 |
| T26D     | Square Table     | 50.00 |
| T26E     | Square Table     | 40.00 |
| T28D/13A | Conference Table | 65.00 |
| T28E/15  | Conference Table | 65.00 |
| T28G/15  | Conference Table | 75.00 |
| T29K     | Conference Table | 70.00 |
| T29K1    | Conference Table | 80.00 |
| T29K2    | Conference Table | 80.00 |
| T29K3    | Conference Table | 80.00 |
| T29K4    | Conference Table | 80.00 |