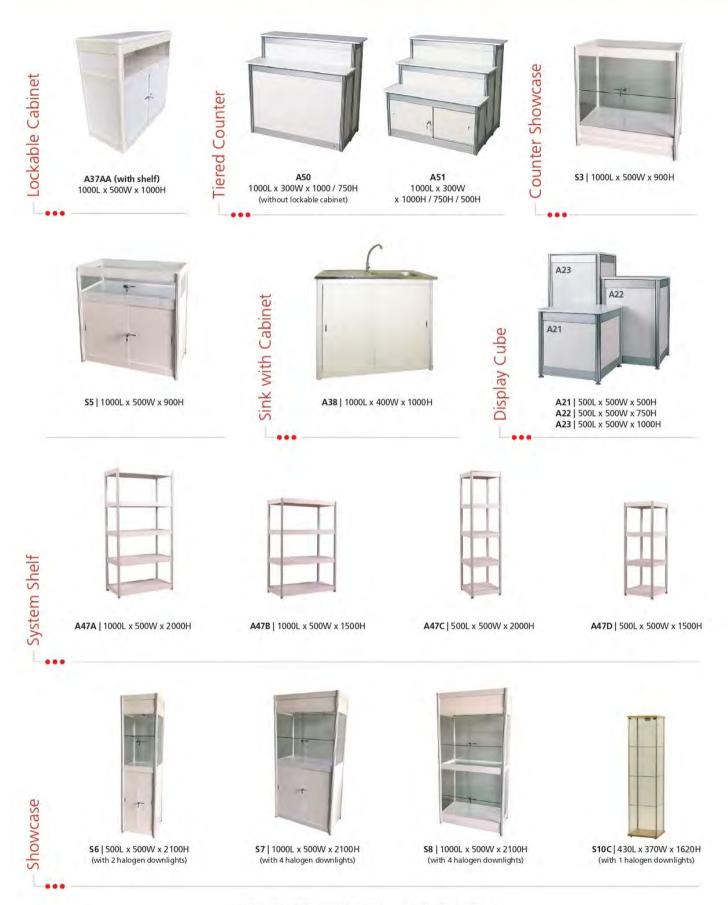

# Cabinets & Showcases

| Code  | Description             | USD\$  |
|-------|-------------------------|--------|
| A21   | Display Cube<br>(500mm) | 66.00  |
| A22   | Display Cube<br>(750mm) | 80.00  |
| A23   | Display Cube (1mHt)     | 105.00 |
| A37   | Lockable Cabinet        | 80.00  |
| A37A  | Curved Info Counter     | 105.00 |
| A37AA | Lockable Cabinet        | 105.00 |

### Cabinets & Showcases

| Code                                           | Code Description    |       |  |  |
|------------------------------------------------|---------------------|-------|--|--|
| A38                                            | Sink With Cabinet   | 70.00 |  |  |
| *Plumbing socket will be<br>charged separately |                     |       |  |  |
| A50                                            | 2-Tier Counter      | 60.00 |  |  |
| A51                                            | A51 3-Tier Counter  |       |  |  |
| S3                                             | S3 Counter Showcase |       |  |  |

| Cabinets & Showcases<br>*halogen downlight will be charged separately |                  |        |  |  |  |
|-----------------------------------------------------------------------|------------------|--------|--|--|--|
| Code Description USD\$                                                |                  |        |  |  |  |
| S5                                                                    | Counter Showcase | 185.00 |  |  |  |
| S6                                                                    | Square Showcase  | 260.00 |  |  |  |
| S7                                                                    | Showcase         | 370.00 |  |  |  |
| S8                                                                    | Showcase         | 370.00 |  |  |  |
| S10C                                                                  | Showcase         | 300.00 |  |  |  |