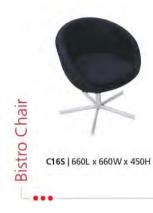

C7Z4 Black

C7Z1 | 570L x 465W x 440H

C16N2 660L x 580W x 480 / 560H

C7U | 350L x 400W x 490H

C16N | 680L x 680W x 450H

C16C1 | 430L x 520W x 440H

C16Q1 | 490L x 490W x 430H

Stocks are subjected to availability. Dimensions are approximately in millimetres.

C16P | 490L x 450W x 450H