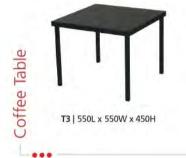

| Code | Description              | USD\$ | Code    |
|------|--------------------------|-------|---------|
| T2   | Coffee Table             | 50.00 | T6B     |
| T2A  | Coffee Table             | 40.00 | T6C     |
| T2F1 | Coffee Table             | 55.00 | T6D     |
| T2G  | Coffee Table             | 55.00 | T7      |
| T2G1 | Coffee Table             | 40.00 | T7A     |
| T2H  | Coffee Table             | 50.00 | T10C    |
| T2J  | Coffee Table             | 40.00 | T10D    |
| T2K  | Coffee Table             | 40.00 | T10D1   |
| Т3   | Coffee Table (Black)     | 30.00 | T10F    |
| ТЗА  | Coffee Table<br>(Wooden) | 30.00 | T10H    |
| T3A2 | Coffee Table (White)     | 30.00 | T10H4   |
| Т3В  | Coffee Table             | 30.00 | T10J    |
| T3B2 | Coffee Table             | 30.00 | T10K    |
| T3C  | Coffee Table<br>(Wooden) | 30.00 | T10K1   |
| T3D  | Coffee Table             | 35.00 | T10M    |
| T3E  | Coffee Table             | 35.00 | T12/15  |
| T3E1 | Coffee Table             | 40.00 | T19A    |
| T3E2 | Coffee Table             | 45.00 | T19B/21 |
| T3E4 | Coffee Table             | 50.00 | T19C    |
| T3E5 | Coffee Table             | 55.00 | T19D    |
|      |                          |       | T19E    |