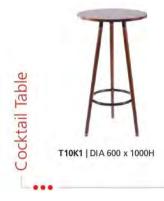

# **Tables**

T10M | 650L x 650W x 1060H

T2 | DIA 520 x 440H

T2A | 500L x 500W x 350H

T3A | 500L x 500W x 420H

T3A2 | 550L x 550W x 450H

T3C | 500L x 500W x 420H

T3D | 1140L x 640W x 370H