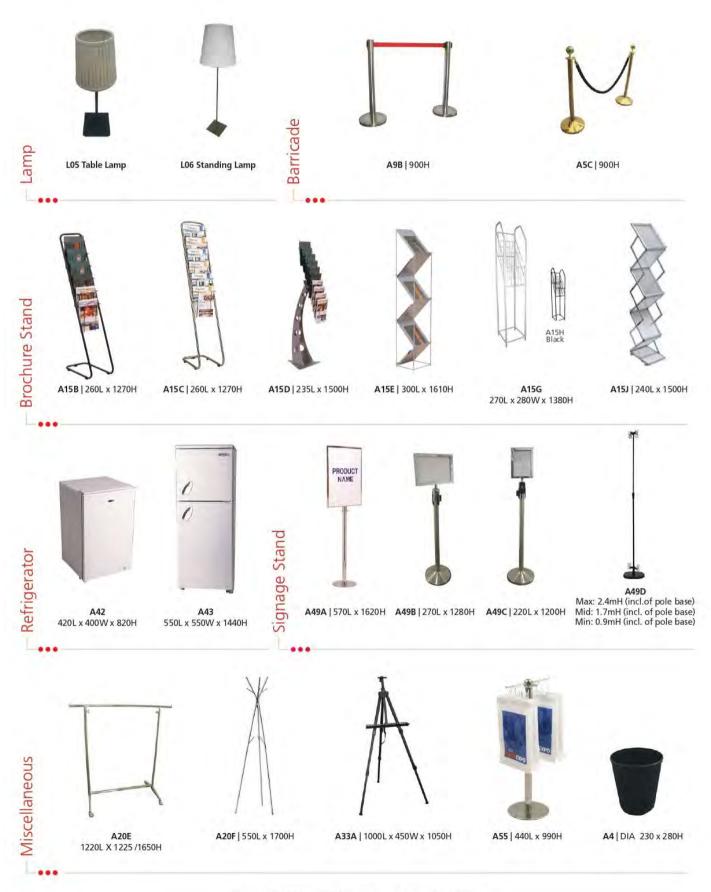

| Miscellaneous |                        |       |  |
|---------------|------------------------|-------|--|
| Code          | Description            | USD\$ |  |
| A4            | Wastepaper Basket      | 3.00  |  |
| A5C           | Barricade (1m per set) | 30.00 |  |
| A9B           | Barricade (1m per set) | 25.00 |  |
| A15B          | Brochure Stand         | 60.00 |  |
| A15C          | Brochure Stand         | 60.00 |  |
| A15D          | Brochure Stand         | 60.00 |  |
| A15E          | Brochure Stand         | 60.00 |  |
| A15G          | Brochure Stand         | 60.00 |  |
| A15H          | Brochure Stand         | 60.00 |  |
| A15J          | Brochure Stand         | 60.00 |  |

| Miscellaneous                  |             |       |  |  |
|--------------------------------|-------------|-------|--|--|
| Code                           | Description | USD\$ |  |  |
| A20E                           | Coat Rack   | 60.00 |  |  |
| A20F                           | Coat Stand  | 60.00 |  |  |
| A33A                           | Easel       | 45.00 |  |  |
| A42<br>*Power so<br>separately | 210.00      |       |  |  |
| A43<br>*Power so<br>separately | 310.00      |       |  |  |
|                                |             |       |  |  |

| Miscellaneous                               |                                                    |       |  |  |  |
|---------------------------------------------|----------------------------------------------------|-------|--|--|--|
| Code                                        | Description                                        | USD\$ |  |  |  |
| A49A                                        | Signage Stand                                      | 75.00 |  |  |  |
| A49B                                        | Signage Stand                                      | 75.00 |  |  |  |
| A49C                                        | Signage Stand                                      | 75.00 |  |  |  |
| A49D                                        | Signage Stand                                      | 75.00 |  |  |  |
| A55                                         | Plastic Bags Stand                                 | 35.00 |  |  |  |
| L05                                         | Table Lamp                                         | 50.00 |  |  |  |
| *Power socket will be charged<br>separately |                                                    |       |  |  |  |
| L06<br>*Power sock<br>separately            | L06Standing Lamp75.00*Power socket will be charged |       |  |  |  |