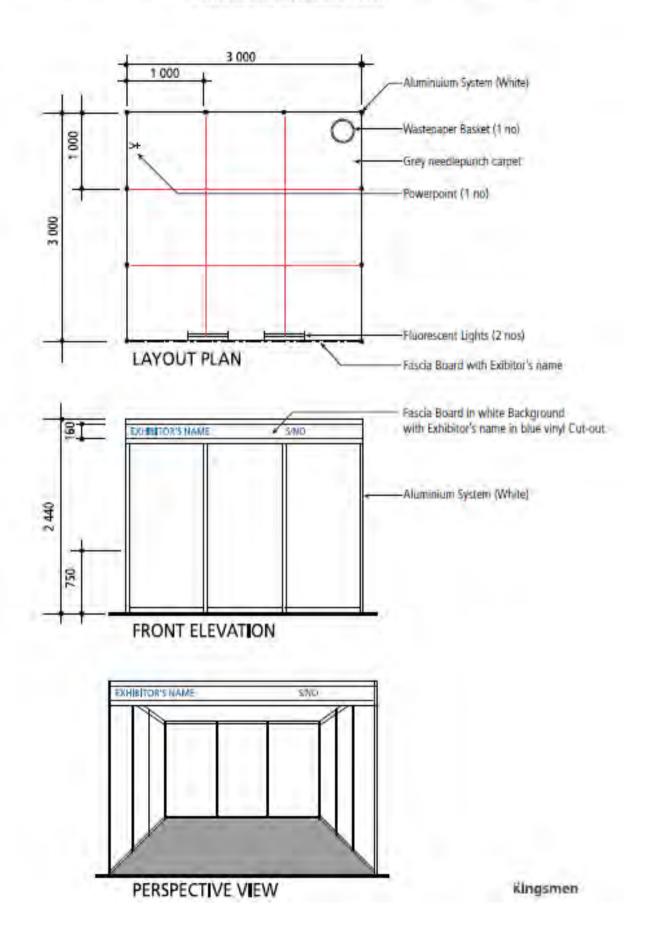

# STANDARD SHELL SCHEME SPECIFICATION

STANDARD SHELL SCHEME 3MD X 3MW

# SHELL SCHEME BOOTH SPECIFICATIONS

Fascia The fascia board will be erected across the front side of your stand as per diagram above. Exact wording of your company name is to be supplied on Form 1.
Flooring Basic grey needle punch carpet is provided for all shell scheme booths. No change of colour is allowed. Aisle carpet is red colour.
Walling All walls are white laminated panels of 1m width and 2.5m height each. You are not allowed to make alterations to the structure of your stand or remove any integral parts from it. Any damages caused to the panel(s) will be charged to you.
Furniture 1 no wastepaper basket will be provided. Please use Form 3 if you require additional furniture.
2 nos fluorescent light will be provided (mounted behind fascia). Please use Form 2 if you require additional lighting.

Power socket 1 no 13amp/230v single-phase will be provided. Please use Form 2 for additional requirement.

#### **IMPORTANT!**

All lighting connection & electrical outlets <u>Must be ordered</u> from the official contractor using Form 2. Exhibitors using 'pop-up' display stand with fitted lights <u>Must Order</u> lighting connection using the same form.