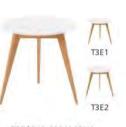

# **Tables**

T10M | 650L x 650W x 1060H

T2 | DIA 520 x 440H

T2A | 500L x 500W x 350H

T3A | 500L x 500W x 420H

T3A2 | 550L x 550W x 450H

T3C | 500L x 500W x 420H

T3D | 1140L x 640W x 370H

T3E | DIA 400 X 450H T3E1 | DIA 500 X 520H T3E2 | DIA 600 X 580H

T3B | 1000L x 500W x 420H

T3B2 | 900L x 550W x 450H

Stocks are subjected to availability. Dimensions are approximately in millimetres.

T3E5