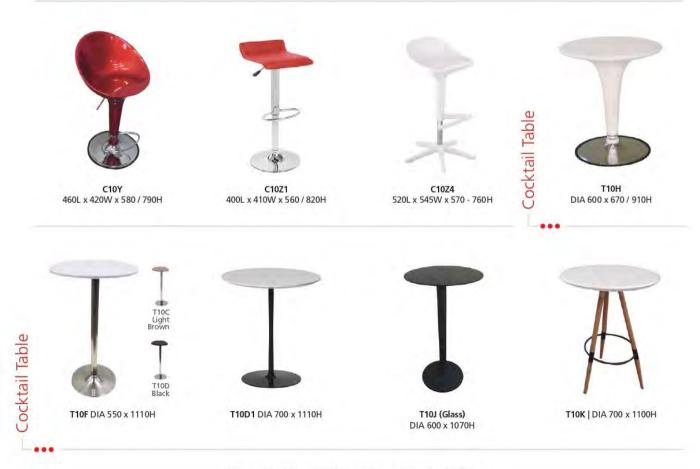

| Tables  |                           |       |  |
|---------|---------------------------|-------|--|
| Code    | Description               | USD\$ |  |
| T6B     | Coffee Table              | 50.00 |  |
| T6C     | Coffee Table              | 40.00 |  |
| T6D     | Coffee Table              | 45.00 |  |
| T7      | Information Table         | 50.00 |  |
| T7A     | Information Table         | 55.00 |  |
| T10C    | Cocktail Table (Brown)    | 50.00 |  |
| T10D    | Cocktail Table (Black)    | 55.00 |  |
| T10D1   | Cocktail Table            | 50.00 |  |
| T10F    | Cocktail Table (White)    | 50.00 |  |
| T10H    | Cocktail Table            | 55.00 |  |
| T10H4   | Round Table               | 50.00 |  |
| T10J    | Cocktail Table<br>(Glass) | 55.00 |  |
| T10K    | Cocktail Table<br>(White) | 55.00 |  |
| T10K1   | Cocktail Table<br>(White) | 50.00 |  |
| T10M    | Cocktail Table            | 50.00 |  |
| T12/15  | Conference Table          | 70.00 |  |
| T19A    | Round Table (Glass)       | 40.00 |  |
| T19B/21 | Round Table               | 35.00 |  |
| T19C    | Round Table (Glass)       | 50.00 |  |
| T19D    | Round Table (Glass)       | 50.00 |  |
| T19E    | Round Table               | 50.00 |  |