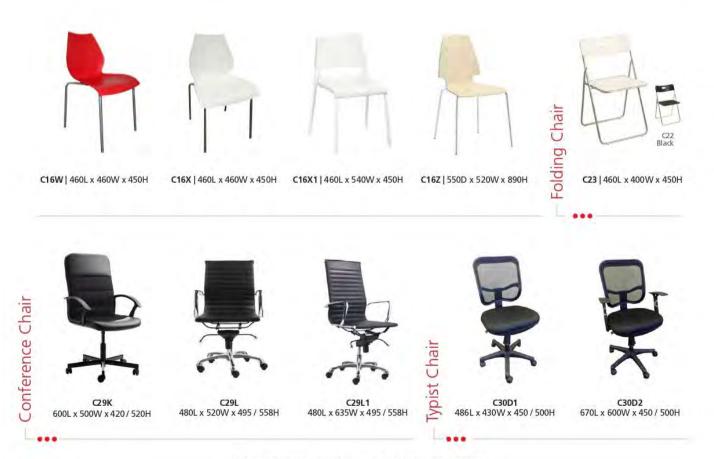

# Chairs

Arm Chair

L ...

# Chairs

...

C7K | 490L x 560W x 560H

C7H | 450L x 450W x 450H

C7J | 545L x 520W x 460H

C7P | 400L x 420W x 450H

C7Z | 400L x 470W x 450H

C16N1 | 680L x 680W x 450H

Π C7U2 Black

C7U1 | 550W X 560D X 440H

C7P3 | 560L x 540W x 490H

C12 | 580W x 550D x 440H

C7P1 | 530L x 465W x 460H

C7P2 | 560L x 540W x 490H

7Z2 Blue

C7Z3

C7Z4 Black

C7Z1 | 570L x 465W x 440H

C16N2 660L x 580W x 480 / 560H

C7U | 350L x 400W x 490H

C16N | 680L x 680W x 450H

C16C1 | 430L x 520W x 440H

C16Q1 | 490L x 490W x 430H

Stocks are subjected to availability. Dimensions are approximately in millimetres.

C16P | 490L x 450W x 450H

# Chairs

C16R | 400L x 440W x 440H

C16T1 | 400L x 440W x 440H

C12A | 510L x 505W x 460H

C12A1 | 490L x 540W x 450H

C12B | 485L x 535W x 435H

C12C | 600L x 520W x 450H

C16M6 | 550L x 480W x 500H

# Stools

# Stools

Bar Stool

C9Q1 | 400W x 450D x 740H

C9R | 440W x 400D x 770H

C9R1 | 440W x 400D x 770H

C95 | 465W x 510D x 1110H

C9S1 | 465W x 510D x 1110H

C105 | 440L x 400W x 520 / 770H