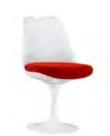

Π C7U2 Black

C7U1 | 550W X 560D X 440H

C7P3 | 560L x 540W x 490H

C12 | 580W x 550D x 440H

C7P1 | 530L x 465W x 460H

C7P2 | 560L x 540W x 490H

7Z2 Blue

C7Z3