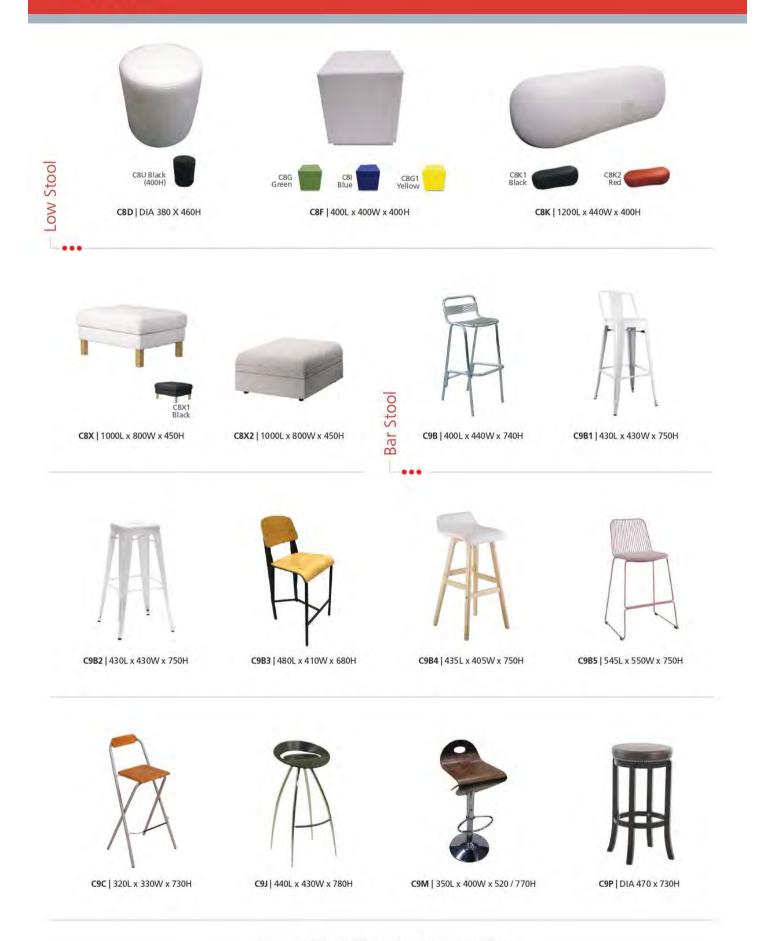

# Stools

# Stools

Bar Stool

C9Q1 | 400W x 450D x 740H

C9R | 440W x 400D x 770H

C9R1 | 440W x 400D x 770H

C95 | 465W x 510D x 1110H

C9S1 | 465W x 510D x 1110H

C105 | 440L x 400W x 520 / 770H

C10V | 360L x 360W x 520 / 760H

**C10X** 460L x 420W x 580 / 790H