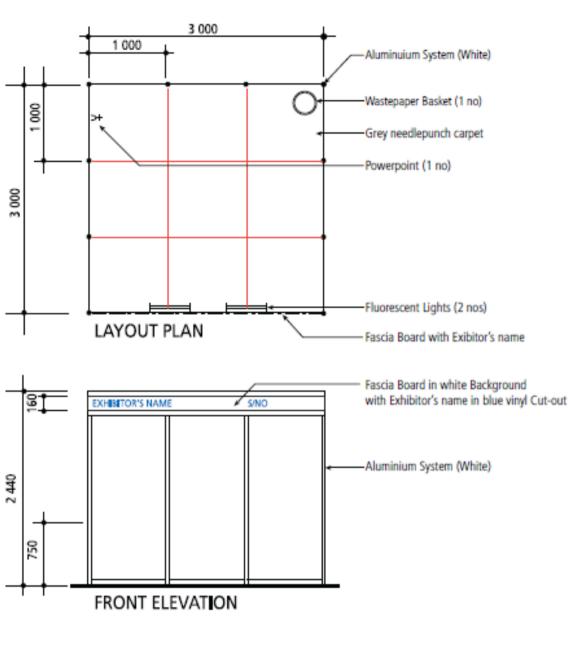

### STANDARD SHELL SCHEME SPECIFICATION

STANDARD SHELL SCHEME 3MD X 3MW

kingsmen

### SHELL SCHEME BOOTH SPECIFICATIONS

**Fascia** The fascia board will be erected across the front side of your stand as per diagram above.

Exact wording of your company name is to be supplied on Form 1.

Flooring Basic grey needle punch carpet is provided for all shell scheme booths. No change of colour is allowed.

Aisle carpet is red colour.

Walling All walls are white laminated panels of 1m width and 2.5m height each. You are not allowed to make

alterations to the structure of your stand or remove any integral parts from it. Any damages caused to the

panel(s) will be charged to you.

**Furniture** 1 no wastepaper basket will be provided. Please use **Form 3** if you require additional furniture.

Lighting 2 nos fluorescent light will be provided (mounted behind fascia). Please use Form 2 if you require

additional lighting.

Power socket 1 no 13amp/230v single-phase will be provided. Please use Form 2 for additional requirement.

#### **IMPORTANT!**

All lighting connection & electrical outlets <u>Must be ordered</u> from the official contractor using Form 2. Exhibitors using 'pop-up' display stand with fitted lights <u>Must Order</u> lighting connection using the same form.