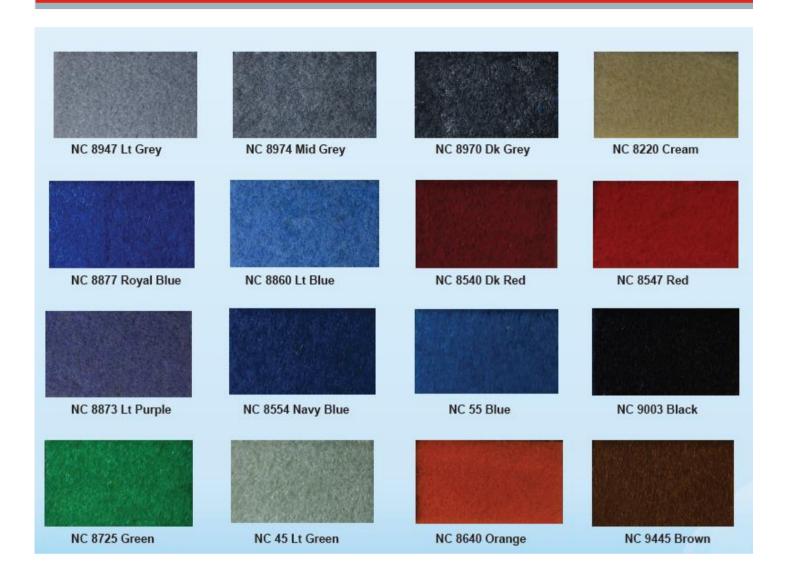

Flooring Basic grey needle punch carpet is provided for all shell scheme booths. No change of colour is allowed.

Aisle carpet is red colour.

Walling All walls are white laminated panels of 1m width and 2.5m height each. You are not allowed to make