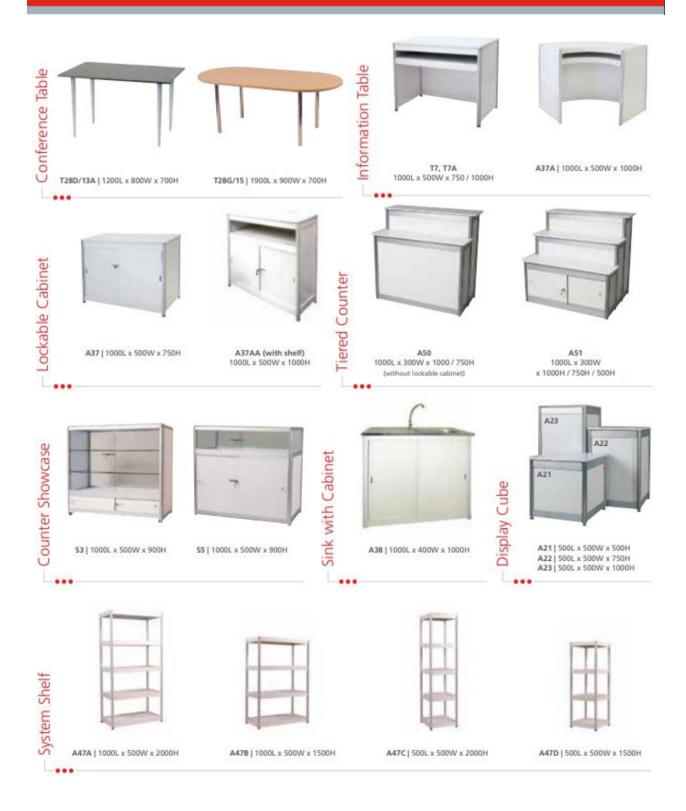

alterations to the structure of your stand or remove any integral parts from it. Any damages caused to the

panel(s) will be charged to you.

**Furniture** 1 no wastepaper basket will be provided. Please use **Form 3** if you require additional furniture.

Lighting 2 nos fluorescent light will be provided (mounted behind fascia). Please use Form 2 if you require

additional lighting.

Power socket 1 no 13amp/230v single-phase will be provided. Please use Form 2 for additional requirement.