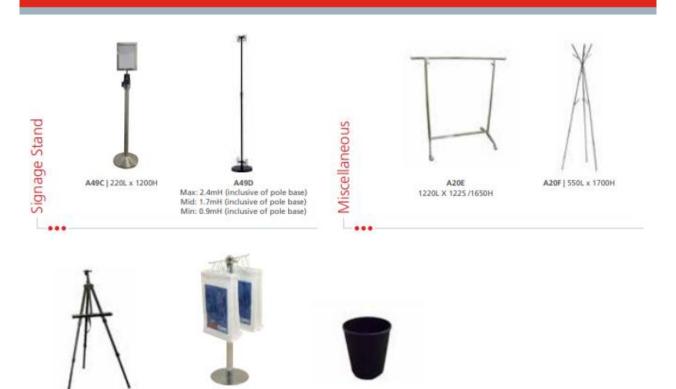

alterations to the structure of your stand or remove any integral parts from it. Any damages caused to the

panel(s) will be charged to you.

**Furniture** 1 no wastepaper basket will be provided. Please use **Form 3** if you require additional furniture.

Lighting 2 nos fluorescent light will be provided (mounted behind fascia). Please use Form 2 if you require

additional lighting.

Power socket 1 no 13amp/230v single-phase will be provided. Please use Form 2 for additional requirement.