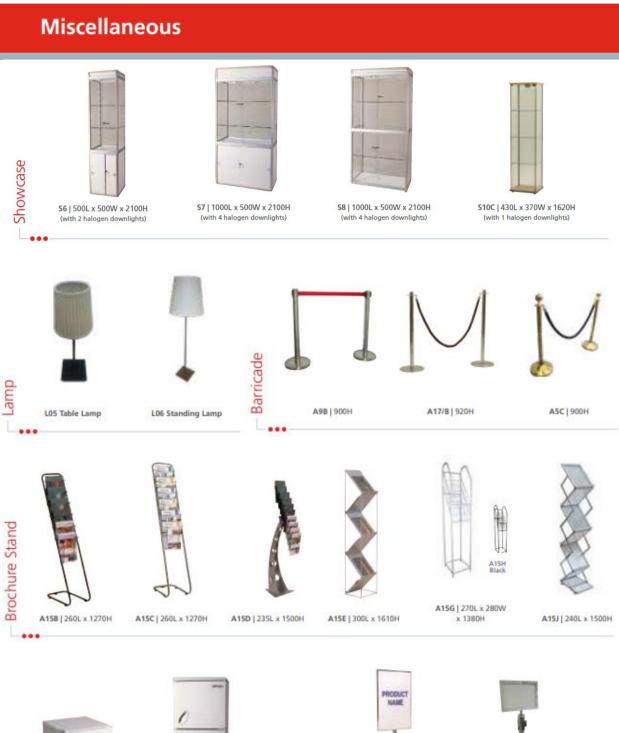

| 60.00  |
| A55      | Plastic Bags Stand          | 40.00  |
| A17/8    | Barricade (1 metre per set) | 60.00  |
| A5C      | Barricade                   | 60.00  |
| A9B      | Barricade                   | 60.00  |
| A33A     | Easel                       | 30.00  |
| A42      | Refrigerator                | 200.00 |
| A43      | Refrigerator                | 300.00 |
| L05      | Table Lamp                  | 50.00  |
| L06      | Standing Lamp               | 70.00  |
| A49A     | Signage Stand               | 80.00  |
| A49B,C,D | Signage Stand               | 70.00  |



### **Chairs**











A communication design & production group

### **Chairs / Sofas**











### Stools / Table





### **Tables / Miscellaneous**





### **Tables / Miscellaneous**













## Miscellaneous

A33A | 1000L x 450W x 1050H



A4 | DIA 230 x 280H

A55 | 440L x 990H



Please Return Form to:

#### KINGSMEN EXHIBITS PTE LTD

22 Changi Business Park Central 2, The Kingsmen Experience, Singapore 486032

Tel : (65) 6831 1368

Attn : Ms Belicia Wong Email: mroasia2022@kingsmen-int.com FORM 4

### **MRO ASIA 2022**

| AV EQUIPMENT RENTAL  This form must be completed and returned by Exhibitors if service is required. (Please type / write in block letters.) |                    |               |  |  |  |  |
|---------------------------------------------------------------------------------------------------------------------------------------------|--------------------|---------------|--|--|--|--|
| <del> </del>