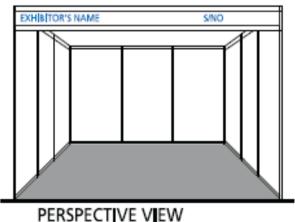

### STANDARD SHELL SCHEME SPECIFICATION

STANDARD SHELL SCHEME 3MD X 3MW

kingsmen

### SHELL SCHEME BOOTH SPECIFICATIONS

**Fascia** The fascia board will be erected across the front side of your stand as per diagram above.

Exact wording of your company name is to be supplied on Form 1.

Flooring Basic grey needle punch carpet is provided for all shell scheme booths. No change of colour is allowed.

Aisle carpet is red colour.

Walling All walls are white laminated panels of 1m width and 2.5m height each. You are not allowed to make

alterations to the structure of your stand or remove any integral parts from it. Any damages caused to the

panel(s) will be charged to you.

**Furniture** 1 no wastepaper basket will be provided. Please use **Form 3** if you require additional furniture.

Lighting 2 nos fluorescent light will be provided (mounted behind fascia). Please use Form 2 if you require

additional lighting.

Power socket 1 no 13amp/230v single-phase will be provided. Please use Form 2 for additional requirement.