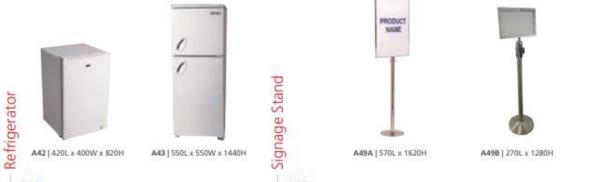

alterations to the structure of your stand or remove any integral parts from it. Any damages caused to the

panel(s) will be charged to you.

**Furniture** 1 no wastepaper basket will be provided. Please use **Form 3** if you require additional furniture.

Lighting 2 nos fluorescent light will be provided (mounted behind fascia). Please use Form 2 if you require

additional lighting.

Power socket 1 no 13amp/230v single-phase will be provided. Please use Form 2 for additional requirement.